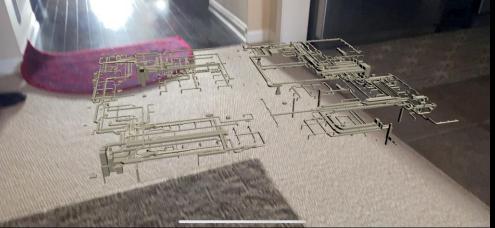

## ARCHITECT

ARchitect is a software designed to help minimalize the disconnect between the designer and the builder on a construction site, using VR/AR software to visualize the desired results in real time and 3D space.