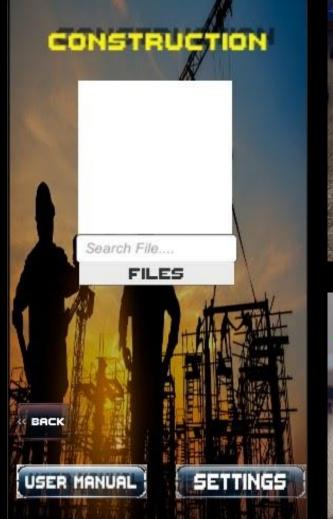

#### IN APP:

1) SELCECT LANGUAGE

2) UPLOAD A FILE USING "FILE" BUTTON IN THE HOME INTERFACE

3) TO WATCH TUTORIAL VIDEO GO TO THE USER MANUAL, THEN FIND AT BOTTOM OF SCREEN

+)BRCK BUTTON HILL RETURN TO PREVIOUS SCREEN

SAFETY EQUIPHENTS

- HARD HAT
- STEEL TOE SHOES
- LONG PANTS/SLEVES
- EYE PROTECTION

FOR COMPLETE INTERFACE GUIDE, WATCH TUTORIAL VIDEO, ACCESS FOUND AT BOTTOM OF SCREEN,

TUTORIAL VIDEO

BACK