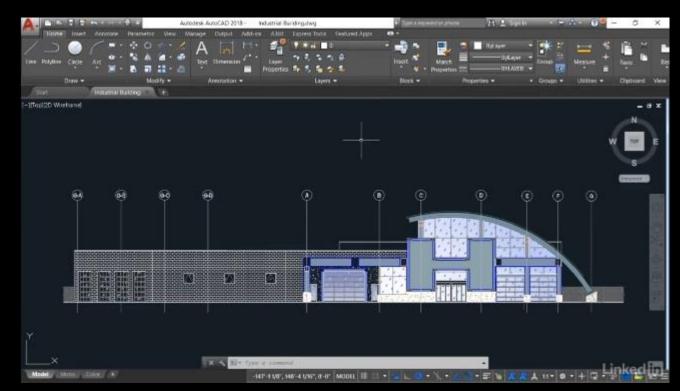

## ARCHITECT

ARchitect is a software designed to help minimalize the disconnect between the designer and the builder on a construction site, using VR/AR software to visualize the desired results in real time and 3D space.

## THE PROBLEM

There is a difficulty in communication of 3D building designs between the **designers** and **builders** 



#### Traditional Methods



2D Blueprints (Paper)



BIM - Business Information Modelling

### CURRENT SOLUTIONS

#### AutoCAD



#### OUR SOLUTION







#### IN APP:

1) SELCECT LANGUAGE

2) UPLOAD A FILE USING "FILE" BUTTON IN THE HOME INTERFACE

3) TO WATCH TUTORIAL VIDEO GO TO THE USER MANUAL, THEN FIND AT BOTTOM OF SCREEN

+)BRCK BUTTON HILL RETURN TO PREVIOUS SCREEN

SAFETY EQUIPHENTS

- HARD HAT
- STEEL TOE SHOES
- LONG PANTS/SLEVES
- EYE PROTECTION

FOR COMPLETE INTERFACE GUIDE, WATCH TUTORIAL VIDEO, ACCESS FOUND AT BOTTOM OF SCREEN,

TUTORIAL VIDEO

BACK

#### WHY OUR SOLUTION IS BETTER





**Making Construction** 

ffective Accessible Simple nnovative fficient Reliable

# ARCHITECT

### GESTURE CODE