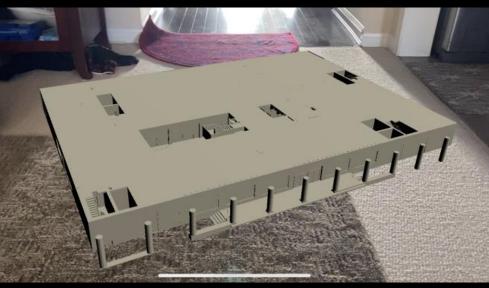

## ARCHITECT

ARchitect is a software designed to help minimalize the disconnect between the designer and the builder on a construction site, using VR/AR software to visualize the desired results in real time and 3D space.