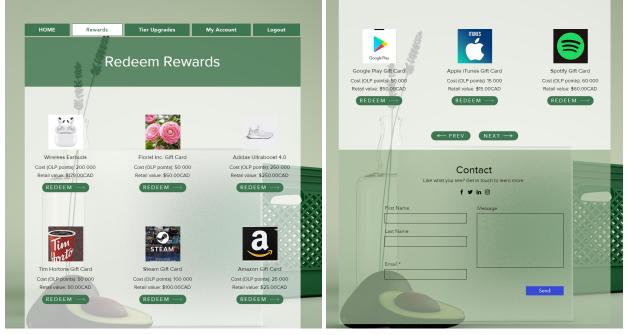

## Redeem Page:

- Replaced the original placeholders with images of potential rewards for clients to purchase
- Added points values based on the retail value of the product
- Spread the interface out to make it cleaner and less cramped together
- Added "prev" and "next" buttons at the bottom of the page