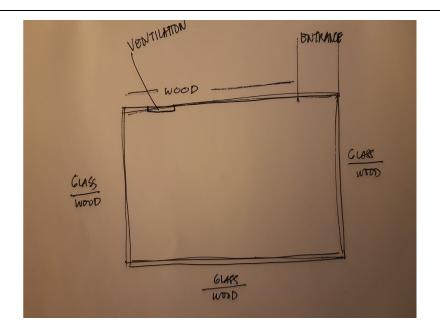

## PROTOTYPE I & CUSTOMER FEEDBACK

| HYPOTHESIS   | Constructing a greenhouse to meet the needs of the community of Le Domaine.                                                                                                                                                                                                                                                                                                                                                                                                      |
|--------------|----------------------------------------------------------------------------------------------------------------------------------------------------------------------------------------------------------------------------------------------------------------------------------------------------------------------------------------------------------------------------------------------------------------------------------------------------------------------------------|
| PLAN & PROOF |                                                                                                                                                                                                                                                                                                                                                                                                                                                                                  |
|              | Greenhouse provides :<br>Insulation, Water Collection, Automatic Ventilation, and Solar Power<br>systems                                                                                                                                                                                                                                                                                                                                                                         |
|              | Base: -2 feet elevation for snow depth during winter.                                                                                                                                                                                                                                                                                                                                                                                                                            |
|              | Roof: Saltbox type -the design itself is fitted for northern climates Long side: for the water collection(guttering system) as it could gather more water; it is where most of the solar panels will be placed; - Short side: will be made out of clear panels so that the sunlight could easily go through the plants inside; this side will be facing the east for the sun; solar panels will also be placedGuttering system: will placed on the longer side; extended to a st |

## Walls:

- 3 sides will be made out of polyethylene sheets so more light could go through; 2.5 ft from the base will be made out of wood for pest control.
- The remaining side will be made out of wood, to also add insulation.
- On the full wood side, there will be a small opening for automatic ventilation controlled using a thermostat and arduino board.
- The baseboards of the walls will be surrounded(covered) with 'copper mesh' to keep the rats away.