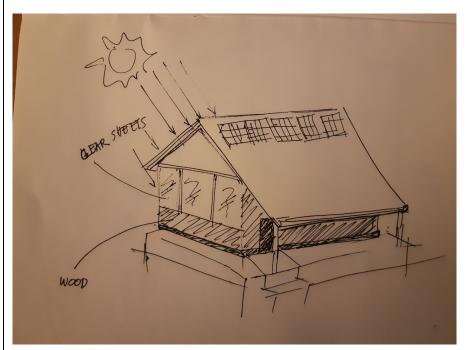

## PROTOTYPE I & CUSTOMER FEEDBACK

| HYPOTHESIS   | Constructing a greenhouse to meet the needs of the community of Le Domaine.                                                                                                                                                                                                                                                                                                                                                                                                      |
|--------------|----------------------------------------------------------------------------------------------------------------------------------------------------------------------------------------------------------------------------------------------------------------------------------------------------------------------------------------------------------------------------------------------------------------------------------------------------------------------------------|
| PLAN & PROOF |                                                                                                                                                                                                                                                                                                                                                                                                                                                                                  |
|              | Greenhouse provides :<br>Insulation, Water Collection, Automatic Ventilation, and Solar Power<br>systems                                                                                                                                                                                                                                                                                                                                                                         |
|              | Base: -2 feet elevation for snow depth during winter.                                                                                                                                                                                                                                                                                                                                                                                                                            |
|              | Roof: Saltbox type -the design itself is fitted for northern climates Long side: for the water collection(guttering system) as it could gather more water; it is where most of the solar panels will be placed; - Short side: will be made out of clear panels so that the sunlight could easily go through the plants inside; this side will be facing the east for the sun; solar panels will also be placedGuttering system: will placed on the longer side; extended to a st |

## Walls:

- 3 sides will be made out of polyethylene sheets so more light could go through; 2.5 ft from the base will be made out of wood for pest control.
- The remaining side will be made out of wood, to also add insulation.
- On the full wood side, there will be a small opening for automatic ventilation controlled using a thermostat and arduino board.
- The baseboards of the walls will be surrounded(covered) with 'copper mesh' to keep the rats away.