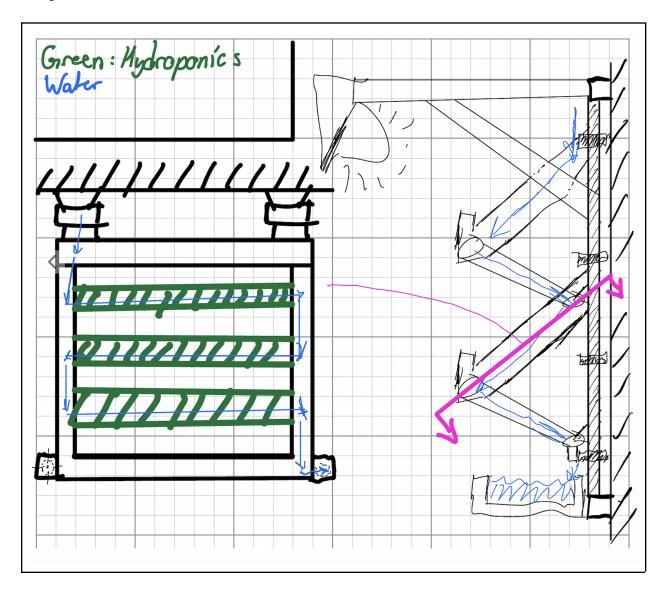

Dimensions we would need

• 6x8x8

Features

- -Shelves on either side
- -Slanted roof
- -plastic/wooden frame?
- -enclosed door
- -plastic, or plastic tarp siding

## Roeg

Stavan

| Katarina                                          |      |            |
|---------------------------------------------------|------|------------|
|                                                   |      |            |
|                                                   |      |            |
| Tomas                                             |      |            |
| Table 1: Materials found/valuable for the project |      |            |
| Materials                                         | Cost | Importance |
|                                                   |      |            |
|                                                   |      |            |
|                                                   |      |            |
| Summary of what we chose as the base design:      |      |            |
| Modular grow wall                                 |      |            |
| Stationary grow shelf                             |      |            |
| Slanted baskets latch onto the shelf              |      |            |
|                                                   |      |            |
|                                                   |      |            |