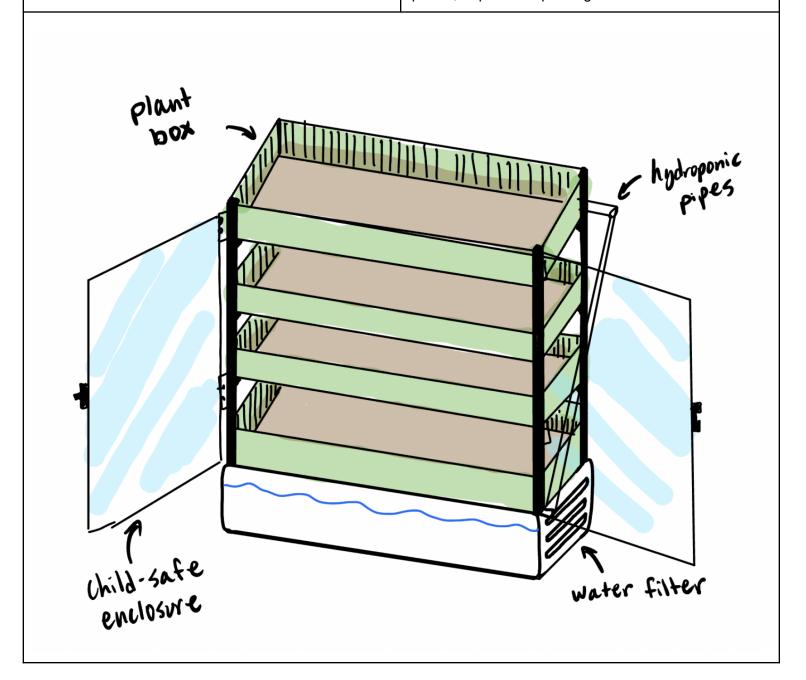

Dimensions we would need

• 6x8x8

Features

- -Shelves on either side
- -Slanted roof
- -plastic/wooden frame?
- -enclosed door
- -plastic, or plastic tarp siding

## Roeg

Stavan

| Katarina                                          |      |            |
|---------------------------------------------------|------|------------|
|                                                   |      |            |
|                                                   |      |            |
| Tomas                                             |      |            |
| Table 1: Materials found/valuable for the project |      |            |
| Materials                                         | Cost | Importance |
|                                                   |      |            |
|                                                   |      |            |
|                                                   |      |            |
| Summary of what we chose as the base design:      |      |            |
| Modular grow wall                                 |      |            |
| Stationary grow shelf                             |      |            |
| Slanted baskets latch onto the shelf              |      |            |
|                                                   |      |            |
|                                                   |      |            |