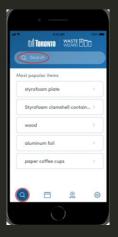

EH, ARE YOU RECYCLING

Ву

S - Seonaid

L – Laura

A - Adam

S – Sam

H - Hongdi

# PROBLEM STATEMENT

• The client needs an easy, reliable, and costeffective method to encourage people to recycle and to assist people in recycling properly.





# BENCHMARKING

## Similar Apps

- TOWaste
- Recycle Nation
- Bin the Trash
- Have You Herd?



**TOWaste** 



Recycle Nation

## **Unmet Requirements**

- Not Ottawa Based
- No AR features
- Not User Friendly
- Not Practical/Educational



Bin the Trash



Have You Herd

# DEMO

The App



#### The Website



## FUTURE PLANS

### The App

- Implement clickable drop down menu
- Expanded databases (manual + AR)
- Games
- Social System
- Add App to the App Store
- Add image recognition to AR scanner

#### The Website

- Expanded Map Region
- Additional games
- Connectivity with app
- More educational resources

# QUESTIONS