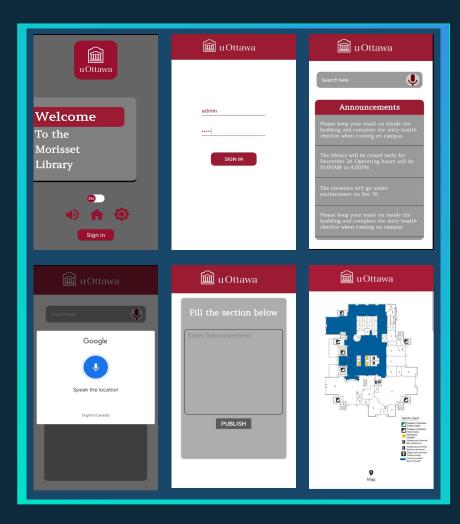

#### Demonstration

- Dark Mode
- Language Select
- Speech to Text
- Announcements
- Auditory Navigation
- Admin Page
- Location Tracking
- ▶ Map

Business model