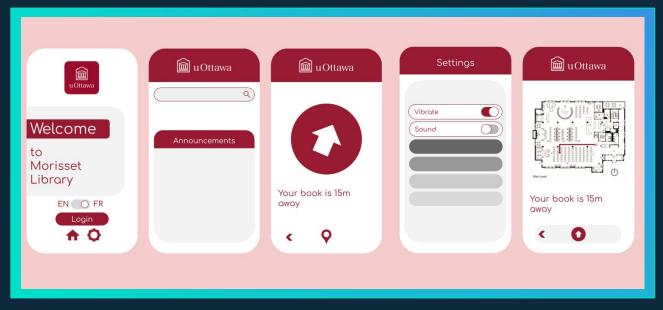

## POLARIS Library Wayfinding

by NORTHSTAR















What is the Issue?



client needs

concepts

Prototype 1 & 2

Final client meeting

Task Delegation

Final Prototype & Design Day

Asking clients for the root of their motivation

Referring back to customer needs for the choosing of the final concept

Economic & Business reports Showcasing finalized design





#### Customer needs



- Audio / Sensory cues
- Efficient batteries
- Bilingual
- Usability
- Compatibility
- Minimum cost
- Accuracy / User safety
- Portability / Size



# Current Examples











# Prototypes



#### Prototype 1





Prototype 2





### Prototype 3: Polaris

#### Demonstration







- Dark Mode
- Language Select
- Speech to Text
- Announcements
- Auditory Navigation
- Admin Page
- Location Tracking
- ▶ Map







Business model

#### usiness Model Canvas





#### Trials and Tribulations









Hardware







Database

Pathfinding



#### Future Work











Auditory Cue for Direction



# Thank You!