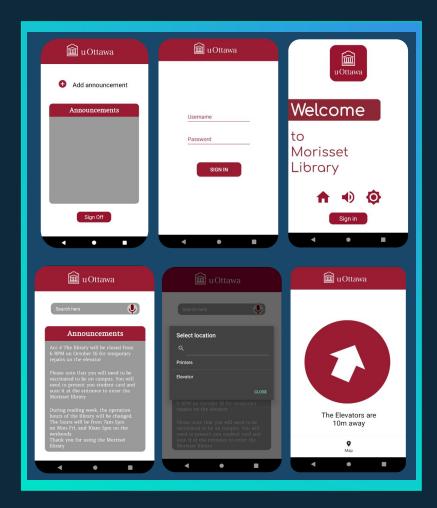

## POLARIS Library Wayfinding

by NORTHSTAR















What is the Issue?



client needs

concepts

Prototype 1 & 2

Final client meeting

Task Delegation

Final Prototype & Design Day

Asking clients for the root of their motivation

Referring back to customer needs for the choosing of the final concept

Economic & Business reports Showcasing finalized design





#### Customer needs



- Audio / Sensory cues
- Efficient batteries
- Bilingual
- Usability
- Compatibility
- Minimum cost
- Accuracy / User safety
- Portability / Size



# Current Examples











# Prototypes



#### Prototype 1





Prototype 2





### Prototype 3: Polaris

#### Demonstration







- Dark Mode
- Language Select
- Speech to Text
- Announcements
- Auditory Navigation
- Admin Page
- Location Tracking
- ▶ Map







Business model

#### usiness Model Canvas





#### Trials and Tribulations









Hardware







Database

Pathfinding



#### Future Work











Auditory Cue for Direction



# Thank You!