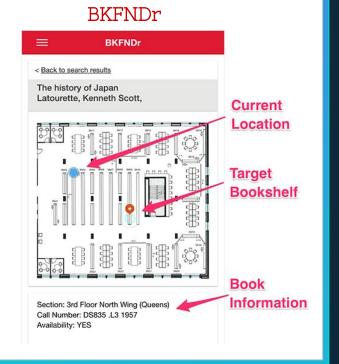

## POLARIS Library Wayfinding

by NORTHSTAR















What is the Issue?



client needs

concepts

Prototype 1 & 2

Final client meeting

Task Delegation

Final Prototype & Design Day

Asking clients for the root of their motivation

Referring back to customer needs for the choosing of the final concept

Economic & Business reports Showcasing finalized design





#### Customer needs



- Audio / Sensory cues
- Efficient batteries
- Bilingual
- Usability
- Compatibility
- Minimum cost
- Accuracy / User safety
- Portability / Size



# Current Examples











# Prototypes



#### Prototype 1





Prototype 2





### Prototype 3: Polaris

#### Demonstration







- Dark Mode
- Language Select
- Speech to Text
- Announcements
- Auditory Navigation
- Admin Page
- Location Tracking
- ▶ Map







Business model

#### usiness Model Canvas





#### Trials and Tribulations









Hardware







Database

Pathfinding



#### Future Work











Auditory Cue for Direction



# Thank You!