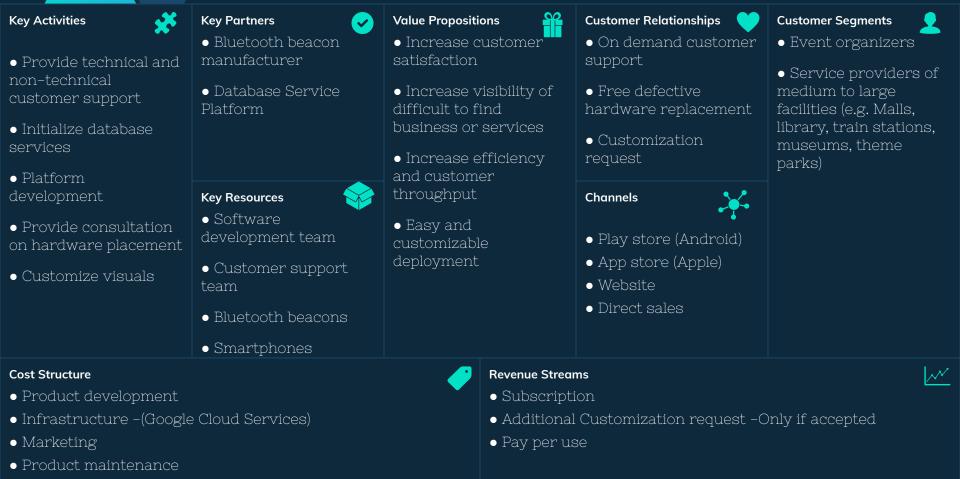

What is the Issue?



client needs

concepts

Prototype 1 & 2

Final client meeting

Task Delegation

Final Prototype & Design Day

Asking clients for the root of their motivation

Referring back to customer needs for the choosing of the final concept

Economic & Business reports Showcasing finalized design





#### Customer needs



- Audio / Sensory cues
- Efficient batteries
- Bilingual
- Usability
- Compatibility
- Minimum cost
- Accuracy / User safety
- Portability / Size



# Current Examples











# Prototypes



#### Prototype 1





Prototype 2





### Prototype 3: Polaris

#### Demonstration







- Dark Mode
- Language Select
- Speech to Text
- Announcements
- Auditory Navigation
- Admin Page
- Location Tracking
- ▶ Map







Business model

#### usiness Model Canvas





#### Trials and Tribulations









Hardware







Database

Pathfinding



#### Future Work











Auditory Cue for Direction



# Thank You!