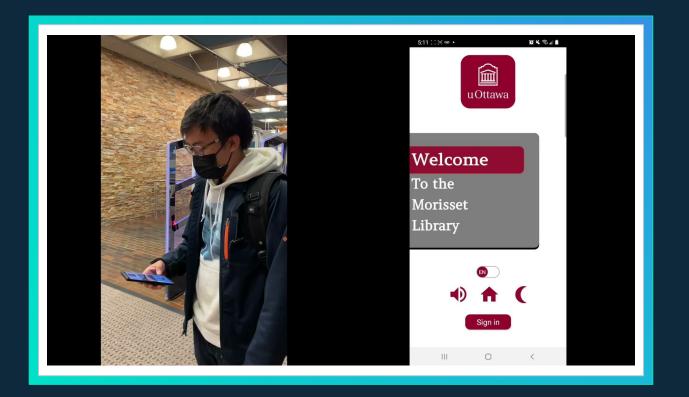

#### Demonstration

- Dark Mode
- Language Select
- Speech to Text
- Announcements
- Auditory Navigation
- Admin Page
- Location Tracking
- ▶ Map

Business model