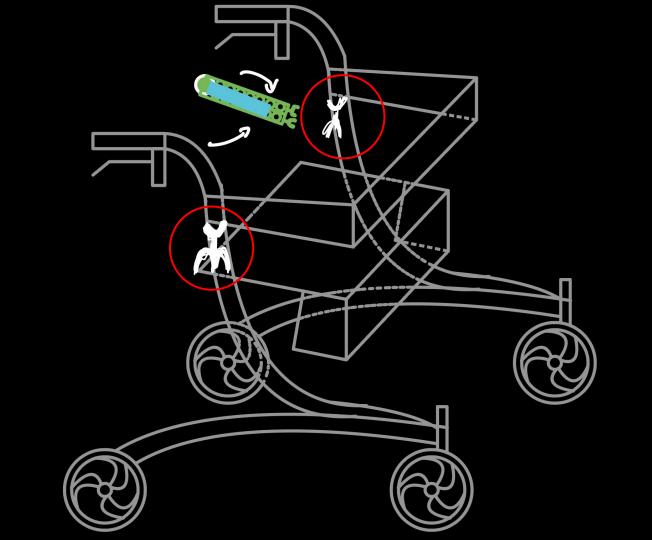

# Concept Design

Presented by Team 22

## Introduction



### **Our Primary Goals**

01 Convenient

Using the walker with 1 arm easily

02 Flexible

Used in numerous circumstances

O3 Portable

Maintain the simplicity of transportation while carrying the walker











#### **Process Steps**



## Design Priorities: Significant Metrics

**O1**Total Weight

Less than 5 pounds

02

Length

Equal to 55 cm

O3
Length (folded)
Less than 25 cm

Time to attach to walker

Less than 30 seconds

#### Further Questions

- First, do you have any questions regarding our design?
- In terms of the specific team Crystal Dream Boutique (having the one break on each side), what didn't you like about the design?
- What part of our design do you definitely want us to incorporate/pursue?
- What would you want us to reconsider about our design?
- Do you want us to add more components to help with the steering?
- Would you prefer the brakes in the centre of the walker?