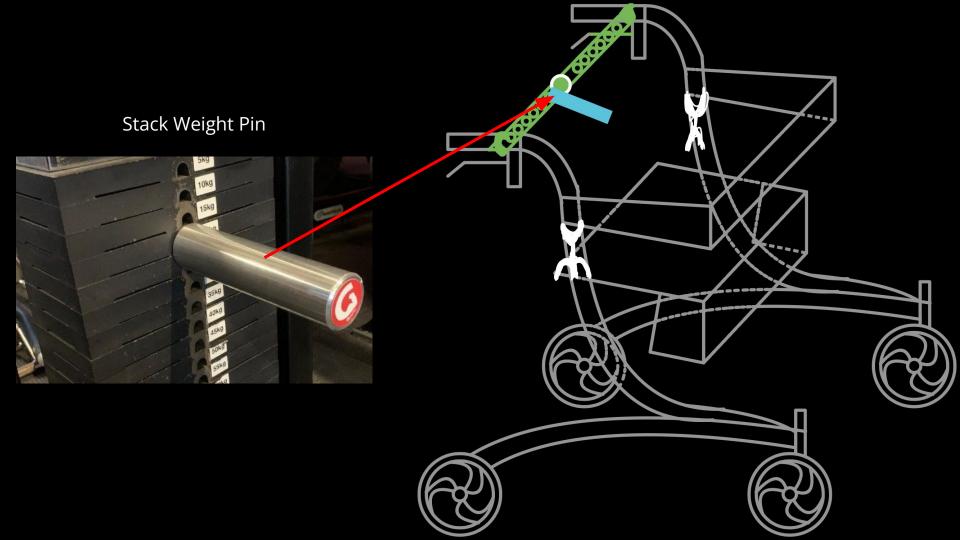

# Concept Design

Presented by Team 22

## Introduction



### **Our Primary Goals**

01 Convenient

Using the walker with 1 arm easily

02 Flexible

Used in numerous circumstances

O3 Portable

Maintain the simplicity of transportation while carrying the walker











#### **Process Steps**



## Design Priorities: Significant Metrics

**O1**Total Weight

Less than 5 pounds

02

Length

Equal to 55 cm

O3
Length (folded)
Less than 25 cm

Time to attach to walker

Less than 30 seconds

#### Further Questions

- First, do you have any questions regarding our design?
- In terms of the specific team Crystal Dream Boutique (having the one break on each side), what didn't you like about the design?
- What part of our design do you definitely want us to incorporate/pursue?
- What would you want us to reconsider about our design?
- Do you want us to add more components to help with the steering?
- Would you prefer the brakes in the centre of the walker?