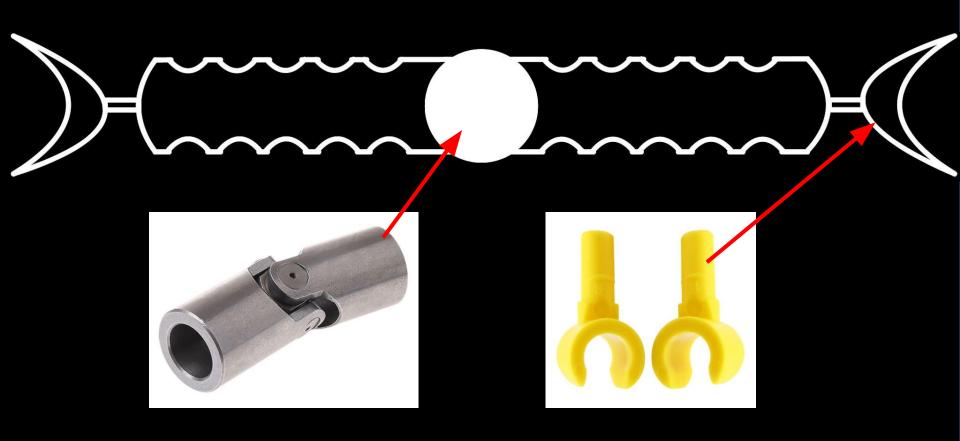

# Concept Design

Presented by Team 22

## Introduction



### **Our Primary Goals**

01 Convenient

Using the walker with 1 arm easily

02 Flexible

Used in numerous circumstances

O3 Portable

Maintain the simplicity of transportation while carrying the walker











#### **Process Steps**



## Design Priorities: Significant Metrics

**O1**Total Weight

Less than 5 pounds

02

Length

Equal to 55 cm

O3
Length (folded)
Less than 25 cm

Time to attach to walker

Less than 30 seconds

#### Further Questions

- First, do you have any questions regarding our design?
- In terms of the specific team Crystal Dream Boutique (having the one break on each side), what didn't you like about the design?
- What part of our design do you definitely want us to incorporate/pursue?
- What would you want us to reconsider about our design?
- Do you want us to add more components to help with the steering?
- Would you prefer the brakes in the centre of the walker?