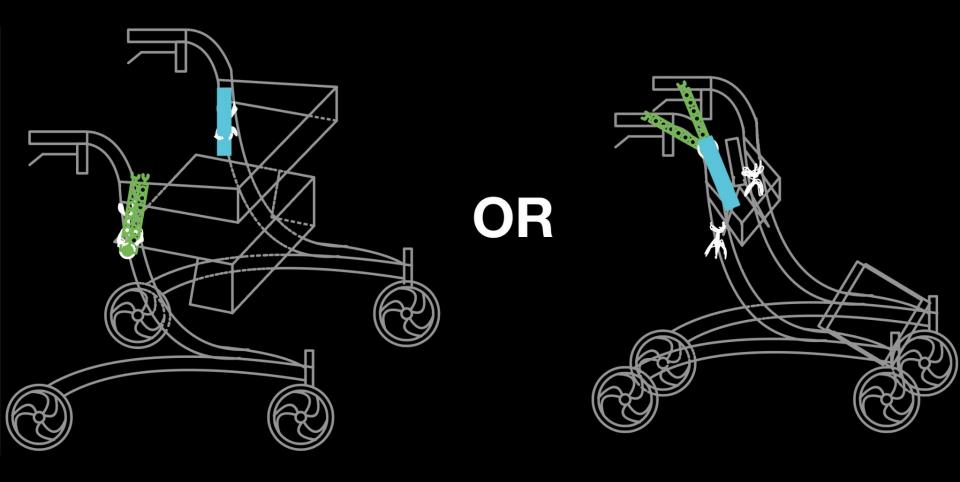

### **Our Primary Goals**

01 Convenient

Using the walker with 1 arm easily

02 Flexible

Used in numerous circumstances

O3 Portable

Maintain the simplicity of transportation while carrying the walker