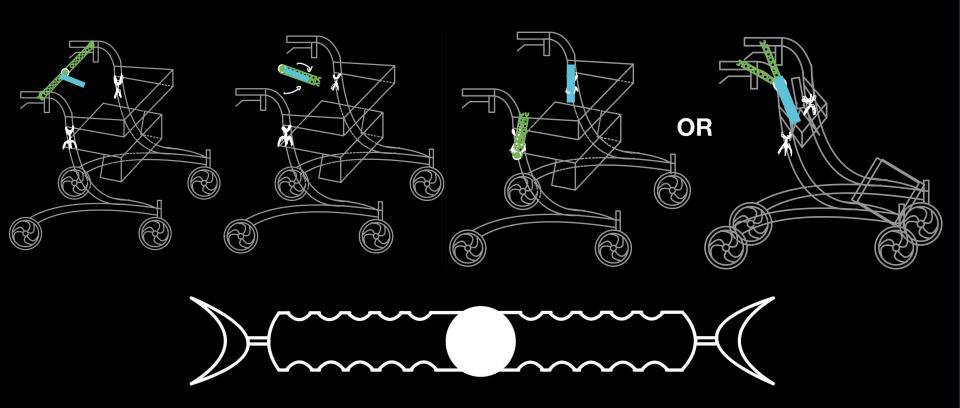

# Concept Design

Presented by Team 22

## Introduction



### **Our Primary Goals**

01 Convenient

Using the walker with 1 arm easily

02 Flexible

Used in numerous circumstances

O3 Portable

Maintain the simplicity of transportation while carrying the walker











#### **Process Steps**



## Design Priorities: Significant Metrics

**O1**Total Weight

Less than 5 pounds

02

Length

Equal to 55 cm

O3
Length (folded)
Less than 25 cm

Time to attach to walker

Less than 30 seconds

#### Further Questions

- First, do you have any questions regarding our design?
- In terms of the specific team Crystal Dream Boutique (having the one break on each side), what didn't you like about the design?
- What part of our design do you definitely want us to incorporate/pursue?
- What would you want us to reconsider about our design?
- Do you want us to add more components to help with the steering?
- Would you prefer the brakes in the centre of the walker?