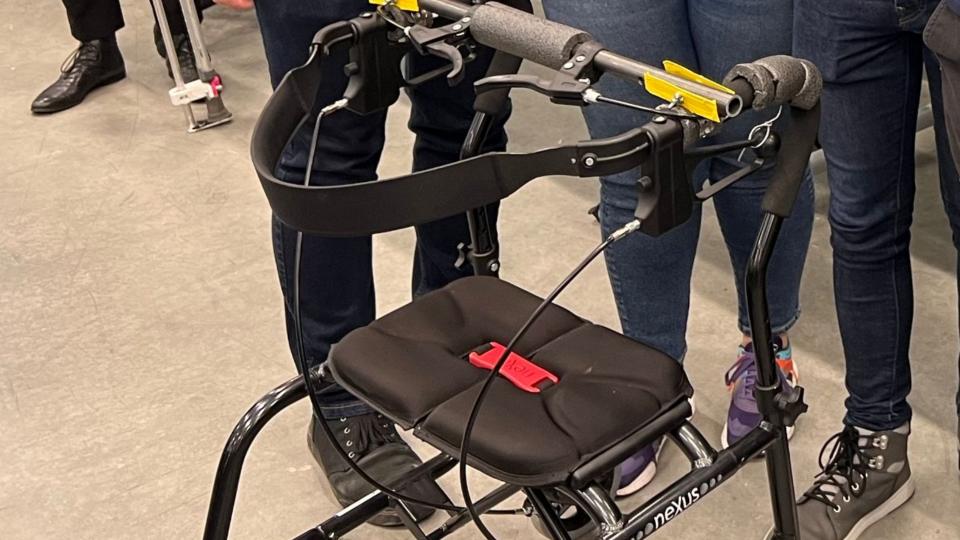

## Design Priorities: Significant Metrics

**O1**Total Weight

Less than 5 pounds

02

Length

Equal to 55 cm

O3
Length (folded)
Less than 25 cm

Time to attach to walker

Less than 30 seconds