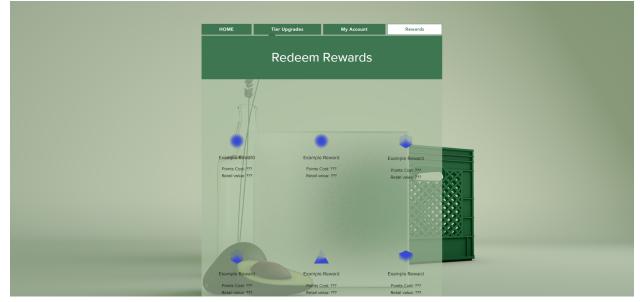

#### **Rewards Page:**

The user will be able to access this page from the home page once they are signed into their account. From here they will be able to purchase rewards using the points from not only our rewards program, but from Zafin's partners rewards program as well, through points-conversion.