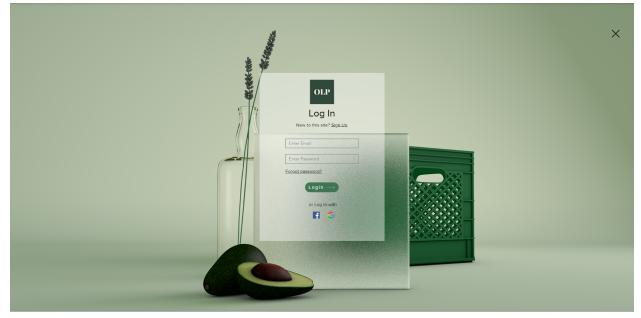

## Login Page:

The login page is meant to be a simple, standard style login page for the user to access the site. Standard features:

- Email button
- Password button