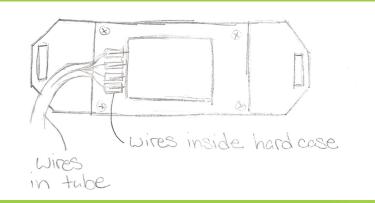

## COSTS

| Material                                           | Estimated cost (for JAMZ) | Actual cost (for prototype) |
|----------------------------------------------------|---------------------------|-----------------------------|
| Sensor and Arduino case printing                   | \$5                       | \$0                         |
| Temperature and Humidity<br>Sensor (Grove - AHT20) | \$6.24                    | \$5.73                      |
| Arduino Uno                                        | \$29                      | \$0                         |
| Wires                                              | \$10                      | \$0                         |
| Screws/nuts and bolts                              | \$4                       | \$4                         |
| Styrofoam box                                      |                           | \$9                         |
| Wire Wrapping                                      | \$5                       | \$5 (estimated)             |
| Power converter                                    | \$20                      | \$0                         |
| Female connector                                   | \$2                       | \$0                         |