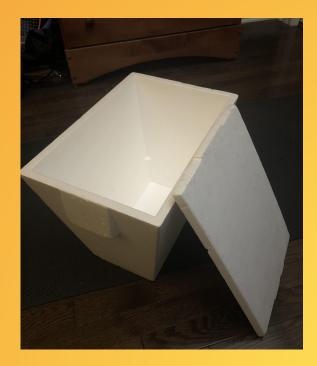

## COSTS

| Material                                           | Estimated cost (for JAMZ) | Actual cost (for prototype) |
|----------------------------------------------------|---------------------------|-----------------------------|
| Sensor and Arduino case printing                   | \$5                       | \$0                         |
| Temperature and Humidity<br>Sensor (Grove - AHT20) | \$6.24                    | \$5.73                      |
| Arduino Uno                                        | \$29                      | \$0                         |
| Wires                                              | \$10                      | \$0                         |
| Screws/nuts and bolts                              | \$4                       | \$4                         |
| Styrofoam box                                      |                           | \$9                         |
| Wire Wrapping                                      | \$5                       | \$5 (estimated)             |
| Power converter                                    | \$20                      | \$0                         |
| Female connector                                   | \$2                       | \$0                         |